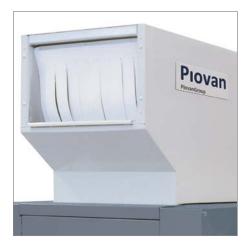

The hopper is designed to guarantee minimum distance for operator safety, facilitate the falling down of the pieces and reduce noise propagation

The bolted construction of the cutting chamber allows the replacement of every components, with a tremendous reducing of costs refurbishing for old machines