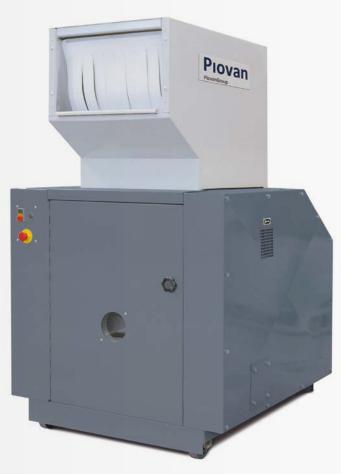

## **S30**

Easy maintenance and accessibility

Lowest noise level

High efficiency and clean process thanks to the advanced "Scissor" cutting

## FLEXIBLE GRANULATOR

Up to 340 kg/h

S30 series is suitable for a wide range of applications thanks to the robust construction and the highly efficient "scissor" cutting, with double inclination that reduces also heating and dust generation.

The cleaning and maintenance operations can be easily performed thanks to the quick opening.

A wide range of feed and discharge options are available to meet customer's requirements.

**Rotor** Open type diameter 305 mm.