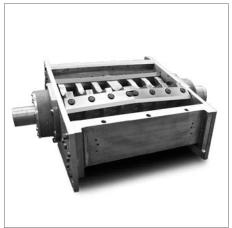

The cleaning and maintenance operations can be easily performed thanks to the quick opening.

A wide range of feed and discharge options are available to meet customer's requirements.

**Rotor** Open type diameter 305 mm.

Cutting system Inlet contrary to direction of rotation, tangential cut, adjustable blades, with hard-

ness 56-58 HR, bolted chamber.

**Available screen** 4, 5, 6, 8, 10 mm; reversible.

Main options and versions

|           | Inlet<br>dimensions (mm) | N. rotating<br>blades | N. fixing<br>blades | Rotor<br>diameter (mm) | RPM | Grid size<br>(mm) | Max throughput<br>(kg/h) |
|-----------|--------------------------|-----------------------|---------------------|------------------------|-----|-------------------|--------------------------|
| S30-50-3K | 305 x 510                | 3                     | 2                   | 305                    | 460 | 8                 | 340                      |