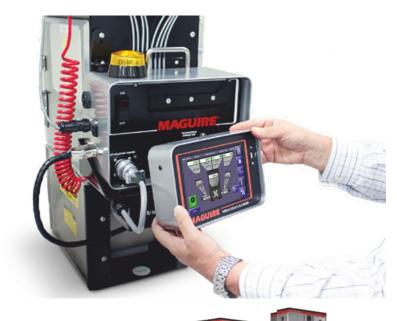

### The Perfect Blend of Simplicity and Control:

**Seamless Control** 

Manage and set parameters effortlessly from a single touchscreen control, providing operators with a user-friendly interface for optimal control.

Install how you want

Position a blender and feeder according to your production preferences, providing you the best choice for your process.

**Color / Additive Precision** 

Achieve total precision in color and additive control ensuring comprehensive total recipe management.