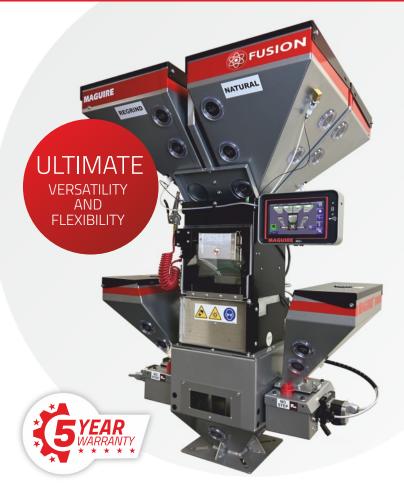

## Maguire FUSION™

## The Ultimate Fusion of Gravimetric Blenders and Feeders

Maguire Fusion introduces a ground-breaking integration of WSB Gravimetric Blenders and MGF Gravimetric Feeders that sets a new standard in precision and flexibility for the plastics processing industry.

Maguire Fusion combines the extensive capabilities of the world's largest range of Gravimetric Blenders with the versatility and flexibility of Maguire's proven range of MGF Gravimetric Feeders.

With MGF gravimetric feeders positioned beneath or remote to a blender. This enables colors and additives to be dosed direct at the process, and the blender focus on dosing and mixing prime materials.