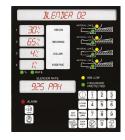

#### **OMNI-IVWB Microprocessor Control**

The OMNI-IVWB features user-friendly control. Store up to 100 recipes for quick recall, adjust regrind automatically or manually while maintaining correct ratios of virgin to additive. Provides extremely accurate control of the blend.