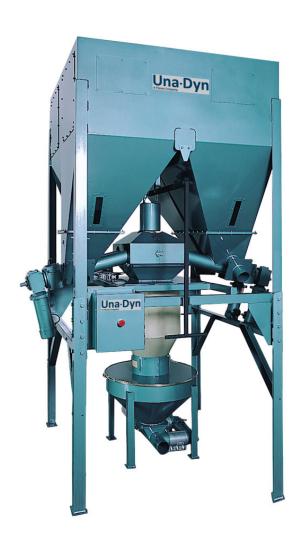

# **High Capacity Weigh Blender**

The HCWB Series high capacity gravimetric weigh blender delivers unparalleled accuracy and performance! A powerful mixing motor and variable speed DC auger motors assure delivery of throughputs from 1,500 - 10,000 LBS/PPH. The standard OMNI-IVWB microprocessor control is simple to set up and delivers reliable and repeatable performance.

Material changeovers are quick and simple with augers that can be disassembled and up to three vacuum takeoff adapters.