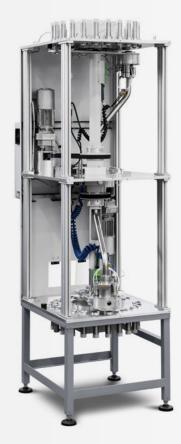

## AUTOMATIC COUPLING STATION

Automatic coupling station able to manage up to 60 inlets/outlets with pipe size from 40 to 76 mm with minimum footprint.

Designed for easy maintenance, it is totally safe for the operators both during regular functioning and service activities.

Easylink+ is available with supporting frame for floor or mezzanine installation.

All the internal pipe routing is realised with rigid piping, without any flexible hose.

Diameter available

40, 50, 60 and 76 mm