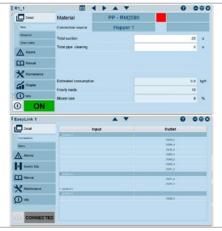

The geometries, the advanced cleaning systems and the wear resistant materials assure the constant production quality in most demanding conditions.

Integration with Winfactory 4.0 allows:

- maximum traceability of materials
- automatic setting of transport and line cleaning times.

The internal arm is equipped with a local cleaning device, in order to avoid risk of contamination in the common part of the circuit

Material database, sources, destination matrix and line recipes can be easily created in WF4.0 and use for the automatic setting of Easylink+