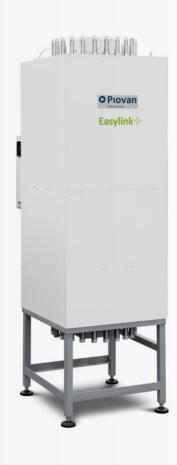

## Easylink+

Fast and precise

Ideal quality traceability

High flexibility

Easylink+ is available with supporting frame for floor or mezzanine installation.

All the internal pipe routing is realised with rigid piping, without any flexible hose.

Diameter available

40, 50, 60 and 76 mm