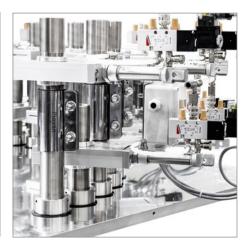

## AUTOMATIC COUPLING STATION

Automatic coupling station able to manage up to 60 inlets/outlets with pipe size from 40 to 76 mm with minimum footprint.

Designed for easy maintenance, it is totally safe for the operators both during regular functioning and service activities.

The geometries, the advanced cleaning systems and the wear resistant materials assure the constant production quality in most demanding conditions.

Integration with Winfactory 4.0 allows:

- maximum traceability of materials
- automatic setting of transport and line cleaning times.