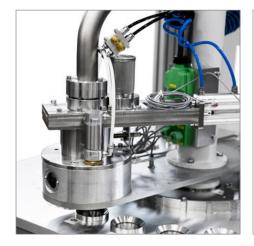

The internal arm is equipped with a local cleaning device, in order to avoid risk of contamination in the common part of the circuit

Material database, sources, destination matrix and line recipes can be easily created in WF4.0 and use for the automatic setting of Easylink+

Pneumatic slide gates could be added as optional, preventing any risk of contamination

|            |     | Diam. 40 mm | Diam. 50 mm | Diam. 60 mm | Diam. 76 mm |
|------------|-----|-------------|-------------|-------------|-------------|
| Frame EL20 | IN  | 20          | 20          | 20          | 16          |
|            | OUT | 21          | 21          | 21          | 17          |
| Frame EL40 | IN  | 39          | 39          | 35          | 29          |
|            | OUT | 40          | 40          | 36          | 30          |
| Frame EL60 | IN  | 59          | 59          | 52          | -           |
|            | OUT | 60          | 60          | 53          | -           |