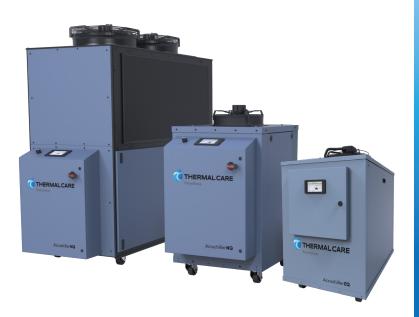

# Portable & Packaged Chillers

AIR-COOLED, WATER-COOLED, REMOTE CONDENSER

> Accuchiller **EQ** Accuchiller **NQ**

Where water means business.

# The THERMAL CARE Portable Accuchiller Family

THERMAL CARE offers a suite of efficient, reliable, and high-quality industrial packaged chillers. The **Accuchiller** combines a refrigeration chiller and pumping system in a portable industrial-grade cabinet.

Accuchiller EQ - 1 to 3 ton
Accuchiller NQ - 4 to 40 tons
Accuchiller NQV - 5 to 30 tons