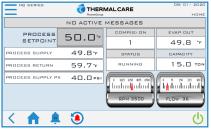

**NQ Series Standard** 

The more advanced **NQ Series** Premium control option comes with expanded diagnostic and communications capabilities that include: ModBus RTU, ModBus TCP/IP, BACnet MS/TP and BACnet/IP.

**NQ Series Standard and Premium** Diagnostics

CIRCUIT 1
DIAGNOSTICS 1/5