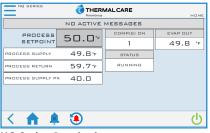

# **Easy-to-Operate Control Options**

Each Portable Chiller offers advanced controls that are easy to access, view and operate.

Standard EQ Series PLC control has a large temperature display, easy-to-use operator interface, and includes clear text indication of operating and diagnostic information.

Standard NQ Series control has a large 7-inch color touch screen with advanced PLC that provides premium performance, extensive diagnostic capabilities and Modbus RTU communications.

**EQ Series Standard** THERMAL CARE THERMALCARE VAP FLUID IN TEMP VAP FLUID OUT TEMP