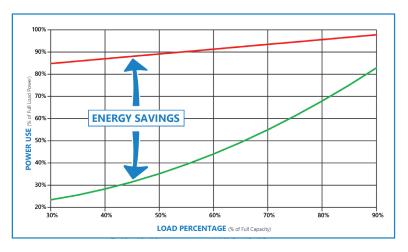

## **Energy Savings**

Available variable speed scroll compressor technology in conjunction with a PLC constantly monitors the process load and adjusts the compressor speed for peak efficiency and temperature control. By automatically adjusting the compressor speed, the chiller works only as hard as necessary to provide optimum performance with significantly reduced power use. The chiller can pay for itself in as little as one year.

**Fixed Speed Scroll Compressor** Variable Speed Scroll Compressor THERMAL CARE is the industry expert and value leader in process cooling solutions. Built on over 50 years of experience and backed by an unmatched sales and support network, THERMAL CARE is the name that says it all.