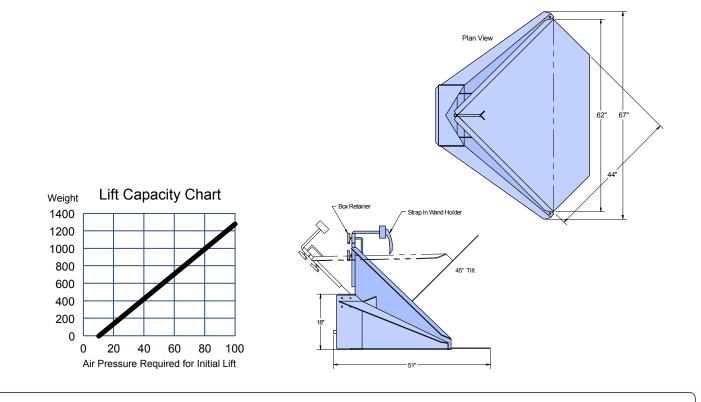

This unit will lift up to 1000lbs at 80psi. However, the initial tilt weight can be set as required using the adjustable regulator.

## **Standard Features:**

- Ground entry loading
- 3-position hand lever control
- Auto or manual tilt
- Flow control to adjust down cycle speed
- 44" x 44" 10ga steel deck
- Heavy duty frame
- 1" flanged pivot bearings
- Adjustable height vacuum wand holder
- Ensign Blue Epoxy