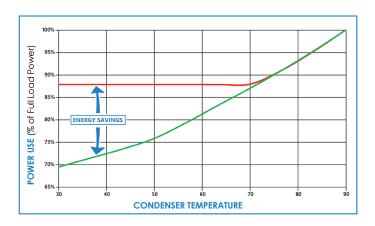

# **Dynamic Lift Controls**

Continously calculates the lowest refrigerant pressure for any combination of operating conditions for maximized energy savings.

The energy savings from a chiller with our **Dynamic Lift** technology are significantly higher than a conventional chiller.

— Conventional Chiller

— Chiller with *Dynamic Lift* technology

Our sales and support teams are ready! Give us a call today: 847-966-2260

KSE Series Standard & Premium Diagnostics

THERMAL CARE is the industry expert and value leader in process cooling solutions. Built on over 50 years of experience and backed by an unmatched sales and support network, **THERMAL CARE is the name that says it all.** 