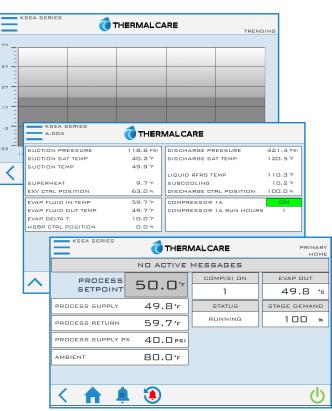

## Easy-to-Operate Control System: CONNEX4.0 Ready

# Each outdoor chiller offers advanced controls that are easy to access, view and operate.

The PLC control has a large temperature display, easy-to-use operator interface and includes clear text indication of operating and diagnostic information. A durable color touch-screen HMI displays a variety of operational screens for an uncomplicated view of the system.

#### Features include:

- 7-inch LCD color touch screen
- Remote monitoring from any computer or mobile phone
- Expandable multiple chiller control
- Controls including Alarm Status, Compressor Staging, Remote Start/Stop, and more
- Extensive diagnostic capabilities
- Communication options include: OPC/UA, ModBus RTU, ModBus TCP/IP, BACnet MS/TP, BACnet/IP and LonWorks