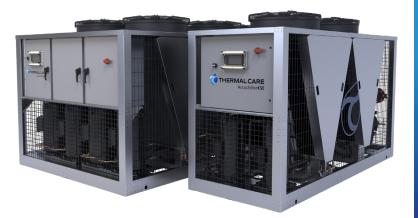

### Accuchiller KSE

**Scroll Compressor** Dual Refrigeration Circuit, 40 to 60 tons Dual Fluid & Refrigeration Circuit, 80 to 120 tons

#### **Dynamic Lift**

THERMALCARE

Adaptable control technology for increased part-load efficiency with automatic lead/lag sequencing

KSE Dual Fluid & Refrigeration Circuit (80 to 120 tons)

#### **Advanced PLC**

System with large color touch screen for precise control and remote monitoring

KSE Dual Refrigeration Circuit (40 to 60 tons)